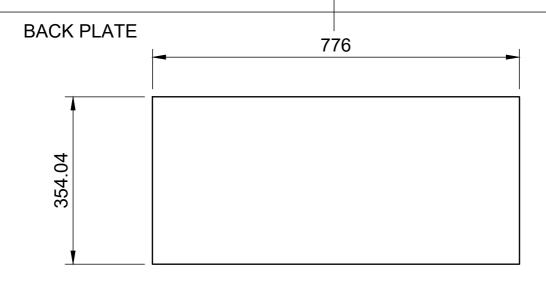

## **BOTTOM PLATE** 800 380 SIDE PLATES 280 280 550 550 354.04 380 380 Created by Dept. Technical reference Approved by Nikodem Bartnik 26/07/2023 Document type Document status DWG No. Powder coating booth by Indystry.cc Rev. Date of issue Sheet 3/3