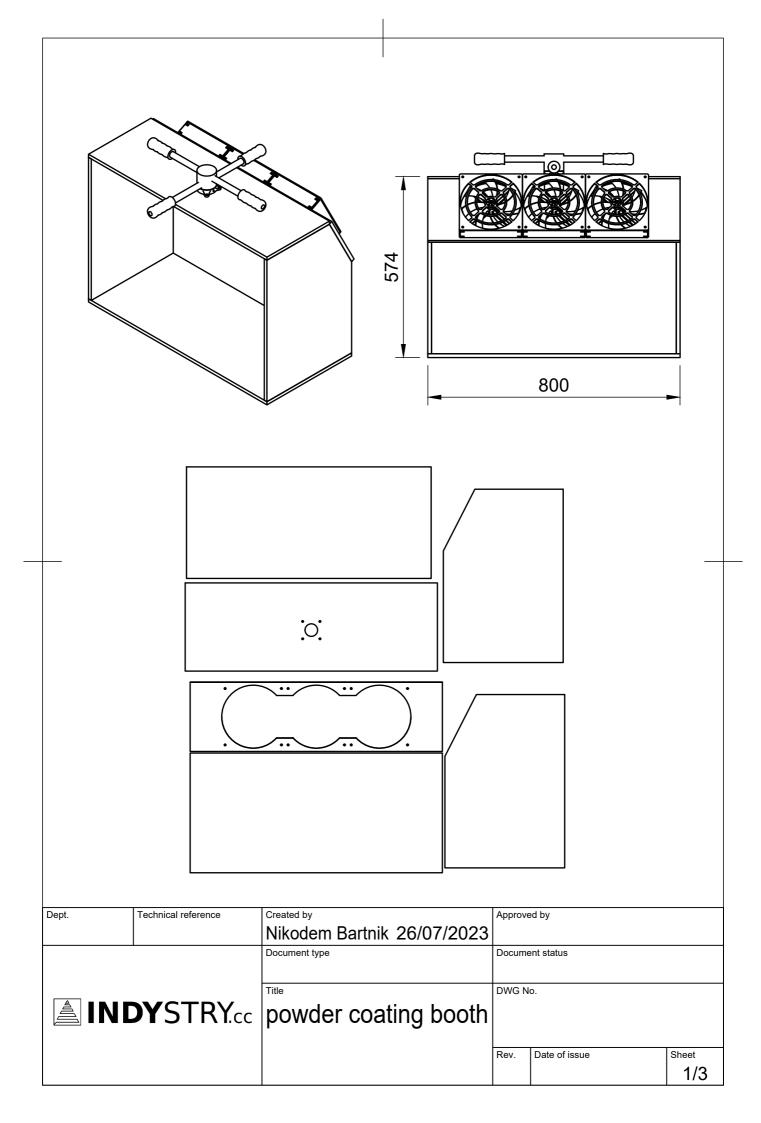

## **FAN PLATE**

| Dept.               | Technical reference | Created by                 | Approve         | ed by         |              |
|---------------------|---------------------|----------------------------|-----------------|---------------|--------------|
|                     |                     | Nikodem Bartnik 26/07/2023 |                 |               |              |
| ·                   |                     | Document type              | Document status |               |              |
|                     |                     | Tial                       | DWG N           |               |              |
| <b>INDY</b> STRY.cc |                     | Title                      | DWG No.         |               |              |
|                     |                     | powder coating booth       |                 |               |              |
|                     |                     |                            |                 |               | <del>-</del> |
|                     |                     |                            | Rev.            | Date of issue | Sheet        |
|                     |                     |                            |                 |               | 2/3          |