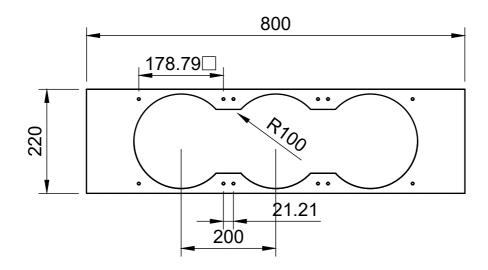

## **FAN PLATE**

| Dept.               | Technical reference | Created by                 | Approve         | ed by         |              |
|---------------------|---------------------|----------------------------|-----------------|---------------|--------------|
|                     |                     | Nikodem Bartnik 26/07/2023 |                 |               |              |
| ·                   |                     | Document type              | Document status |               |              |
|                     |                     | Tial                       | DWG N           |               |              |
| <b>INDY</b> STRY.cc |                     | Title                      | DWG No.         |               |              |
|                     |                     | powder coating booth       |                 |               |              |
|                     |                     |                            |                 |               | <del>-</del> |
|                     |                     |                            | Rev.            | Date of issue | Sheet        |
|                     |                     |                            |                 |               | 2/3          |