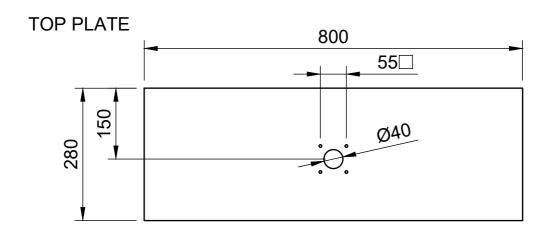

## **BOTTOM PLATE** 800 380 SIDE PLATES 280 280 550 550 354.04 380 380 Created by Dept. Technical reference Approved by Nikodem Bartnik 26/07/2023 Document type Document status DWG No. Powder coating booth by Indystry.cc Rev. Date of issue Sheet 3/3